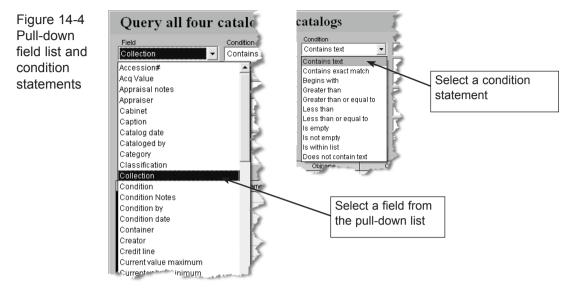

Each of the seven pull-down field lists is arranged alphabetically. Click on the field of your choice.

Next select a condition statement in the box to the right. Condition statements include: Contains text, Contains exact match, Begins with, Equals, Greater than, Greater than or equal to, Less than, Less than or equal to, Is empty, Is not empty, Is within list, and Does not contain text.

Then in the next box to the right labeled "What" enter the word or words you want to find; capitalization is not important unless you check the Match Case box at the top right of the screen.

| Figure 14-5           | Query               |                                                                           |                                     |                                                              | $\overline{\mathbf{X}}$ |
|-----------------------|---------------------|---------------------------------------------------------------------------|-------------------------------------|--------------------------------------------------------------|-------------------------|
| Enter words to        | Query all fou       | r catalogs                                                                | Search: 🔽 Objects 🔽                 | Photos 🔽 Archives 🔽 Library                                  | Exit 🕵                  |
| find in "What"<br>box | Field<br>Collection | Condition<br>Contains text •<br>• • •<br>• • •<br>• • •<br>• • •<br>• • • | What<br>Rocky Pine Ranch Collection | Connect multiple<br>conditions with<br>either "and" or "or". | Crand Or Match case     |