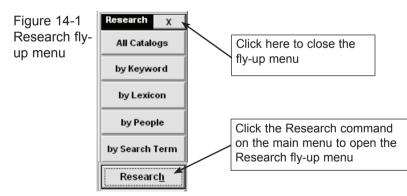

Research has five methods of searching, which are commands on the main menu Research fly-up menu. They include searching **All Catalogs**, **by Keyword**, **by Lexicon**, **by People**, and **by Search Term**. The sixth research method is to use the **Query** command which appears at the top of each of the four catalog screens.

To begin a search, press **Research** on the main menu and then the **All Catalogs** command button on the fly-up menu. The following screen will appear:

| Figure 14-2  | Query                                   |                                     |                             |                                   |                                                                                                        | X                             |
|--------------|-----------------------------------------|-------------------------------------|-----------------------------|-----------------------------------|--------------------------------------------------------------------------------------------------------|-------------------------------|
| Research All | Query all fo                            | our catalogs                        | S                           | earch: 🔽 Objects 🔽 Phote          | os 🔽 Archives 🔽 Library                                                                                | Exit 🔂                        |
| Catalogs     | Field                                   | Condition                           | v∿hat                       |                                   |                                                                                                        |                               |
| Catalogs     | Collection                              | <ul> <li>Contains text</li> </ul>   | <ul> <li>Rocky P</li> </ul> | ine Ranch Collection              |                                                                                                        | 🔘 and 🖲 or 📃 Match case       |
|              |                                         | •                                   | -                           |                                   |                                                                                                        | B9                            |
|              |                                         |                                     |                             |                                   |                                                                                                        | Search now                    |
|              |                                         |                                     | <u> </u>                    |                                   |                                                                                                        | search now                    |
|              |                                         | •                                   | -                           |                                   |                                                                                                        | Save Query                    |
|              |                                         | -                                   |                             |                                   |                                                                                                        | Retrieve Query                |
|              |                                         |                                     |                             |                                   |                                                                                                        | Retrieve Guery                |
|              |                                         | <u> </u>                            | <u> </u>                    |                                   |                                                                                                        | New Search                    |
|              |                                         | •                                   | •                           |                                   |                                                                                                        |                               |
|              | <u> </u>                                |                                     |                             |                                   | View Selected                                                                                          | Catalog Records Clear Results |
|              | Search Results Record<br>Object ID      | rds searched=94 found=14<br>Objname | Creator                     | Title                             | Description                                                                                            | Collection                    |
|              | A 1995.1.4                              | Tape, Magnetic                      | Creator                     |                                   | 1 hour audio tape containing the voices of Erne <sup>F</sup>                                           |                               |
|              | P 1999.1.1                              | Print, Photographic                 |                             | A Hiton Wedding                   | Earl L. Hilton and Ernestine McMillan Hilton stan                                                      | Rocky Pine Ranch Collection   |
|              | P 1999.1.2                              | Print, Photographic                 |                             | Our Family                        | Earl L. Hilton and Ernestine McMillan Hilton stan                                                      | Rocky Pine Ranch Collection   |
|              | P 1999.1.3                              | Print, Photographic                 |                             | Granny's Turkeys                  | Lura Cox Hilton (Granny) feeding her turkeys in                                                        | Rocky Pine Ranch Collection   |
|              | P 1999.1.4                              | Print, Photographic                 |                             | Rocky Pine Ranch Barn             | Color photograph of the barn at Rocky Pine Rar                                                         |                               |
|              | P 1999.1.5                              | Print, Photographic                 |                             | The barn                          |                                                                                                        | Rocky Pine Ranch Collection   |
|              | P 1999.1.8                              | Print, Photographic                 |                             | Putting Up Hay                    | Earl Hilton driving the horse-drawn mower. Th                                                          | Rocky Pine Ranch Collection   |
|              | P 1999.1.9                              | Print, Photographic                 |                             | Mowing Hay                        | Earl Hilton Cutting hay with the new mower pur                                                         | Rocky Pine Ranch Collection   |
|              | P 1999.1.10                             | Print, Photographic                 |                             | Hay Truck                         | Three children pose on the front bumper of a ful                                                       | Rocky Pine Ranch Collection   |
|              | 0 1999.1.11                             | Funnel                              |                             | Granddad's Funnel                 | White enamelware funnel with blue rim. Item h                                                          |                               |
|              | 0 1999.1.12                             | Sifter, Flour<br>Candlestick        |                             | Flour Sifter                      | Tin flour sifter with painted green exterior and I<br>Cast bronze figural candlestick in the form of a |                               |
|              | 0 1999.1.13                             | Guit                                | McMillan, Lucinda           | Stag Candlestick<br>Lucinda Quilt | Hand sewn patchwork quilt made by Lucinda N                                                            |                               |
|              | A 1999.1.15                             | Album, Autograph                    |                             |                                   | Folded leather cover with 32 leaves. This auto                                                         |                               |
|              | A 1333.1.10                             | Album, Autograph                    |                             | Autograph Album of Erre           | Folded learner cover with 32 leaves. This auto-                                                        |                               |
|              |                                         |                                     |                             |                                   |                                                                                                        |                               |
|              |                                         |                                     |                             |                                   |                                                                                                        | ×                             |
|              | Click here to mark res<br>Remove marked | 1                                   | Pr                          | eview List Print List             | V with Image Print Detail, Catalo                                                                      | ig Cards/Labels               |