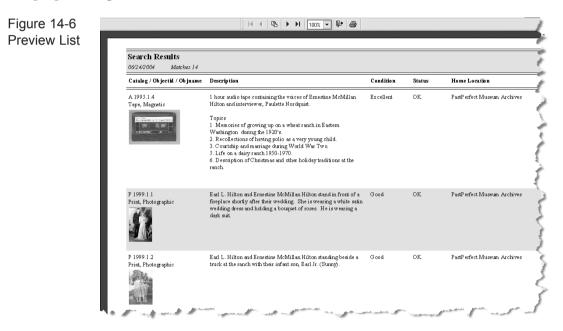

When the search is complete, the four command buttons at the bottom of the screen are enabled.

The command button **Preview List** allows you to view the summary report for the search results before you print it. The following is an example of how Preview List looks.

Search results for: Hilton, Earl L. 06/24/2004 Matches 5 Catalog / Ob jectid / Ob jname Description Condition Status Home Location P 1999.1.1 Earl L. Hilton and Ernestine McMillan Hilton stand in front of a Good ОΚ PastPerfect Museum Archive: fireplace shortly after their wedding. She is wearing a white satin Print, Photographic wedding dress and holding a bouquet of roses. He is wearing a dark suit. PastPerfect Museum Archive P 1999 1 8 Earl Hilton driving the horse-drawn mower. The mower wagon is Good hitched to two horses. The horses were named Fanny and Katie. ОК Print, Photographic Fanny had been a cavalry horse and was purchased from the army at Fort George Wright in Spokane. Earl L. Hilton and Ernestine McMillan Hilton standing beside a Good P 1999 1 2 ок PastPerfect Museum Archives Print, Photographic truck at the ranch with their infant son, Earl Jr. (Sunny). the descent second of James . 1000 . معدس A ....