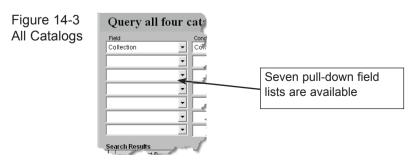

To begin a search, press **Research** on the main menu and then the **All Catalogs** command button on the fly-up menu. The following screen will appear:

| Figure 14-2  | Query                                   |                                     |                             |                                   |                                                                                                        | X                             |
|--------------|-----------------------------------------|-------------------------------------|-----------------------------|-----------------------------------|--------------------------------------------------------------------------------------------------------|-------------------------------|
| Research All | Query all fo                            | our catalogs                        | S                           | earch: 🔽 Objects 🔽 Phote          | os 🔽 Archives 🔽 Library                                                                                | Exit 🔂                        |
| Catalogs     | Field                                   | Condition                           | v∿hat                       |                                   |                                                                                                        |                               |
| Catalogs     | Collection                              | <ul> <li>Contains text</li> </ul>   | <ul> <li>Rocky P</li> </ul> | ine Ranch Collection              |                                                                                                        | 🔘 and 🖲 or 📃 Match case       |
|              |                                         | •                                   | -                           |                                   |                                                                                                        | B9                            |
|              |                                         |                                     |                             |                                   |                                                                                                        | Search now                    |
|              |                                         |                                     | <u> </u>                    |                                   |                                                                                                        | search now                    |
|              |                                         | •                                   | -                           |                                   |                                                                                                        | Save Query                    |
|              |                                         | -                                   |                             |                                   |                                                                                                        | Retrieve Query                |
|              |                                         |                                     |                             |                                   |                                                                                                        | Retrieve Guery                |
|              |                                         | <u> </u>                            | <u> </u>                    |                                   |                                                                                                        | New Search                    |
|              |                                         | •                                   | •                           |                                   |                                                                                                        |                               |
|              | <u> </u>                                |                                     |                             |                                   | View Selected                                                                                          | Catalog Records Clear Results |
|              | Search Results Record<br>Object ID      | rds searched=94 found=14<br>Objname | Creator                     | Title                             | Description                                                                                            | Collection                    |
|              | A 1995.1.4                              | Tape, Magnetic                      | Creator                     |                                   | 1 hour audio tape containing the voices of Erne <sup>F</sup>                                           |                               |
|              | P 1999.1.1                              | Print, Photographic                 |                             | A Hiton Wedding                   | Earl L. Hilton and Ernestine McMillan Hilton stan                                                      | Rocky Pine Ranch Collection   |
|              | P 1999.1.2                              | Print, Photographic                 |                             | Our Family                        | Earl L. Hilton and Ernestine McMillan Hilton stan                                                      | Rocky Pine Ranch Collection   |
|              | P 1999.1.3                              | Print, Photographic                 |                             | Granny's Turkeys                  | Lura Cox Hilton (Granny) feeding her turkeys in                                                        | Rocky Pine Ranch Collection   |
|              | P 1999.1.4                              | Print, Photographic                 |                             | Rocky Pine Ranch Barn             | Color photograph of the barn at Rocky Pine Rar                                                         |                               |
|              | P 1999.1.5                              | Print, Photographic                 |                             | The barn                          |                                                                                                        | Rocky Pine Ranch Collection   |
|              | P 1999.1.8                              | Print, Photographic                 |                             | Putting Up Hay                    | Earl Hilton driving the horse-drawn mower. Th                                                          | Rocky Pine Ranch Collection   |
|              | P 1999.1.9                              | Print, Photographic                 |                             | Mowing Hay                        | Earl Hilton Cutting hay with the new mower pur                                                         | Rocky Pine Ranch Collection   |
|              | P 1999.1.10                             | Print, Photographic                 |                             | Hay Truck                         | Three children pose on the front bumper of a ful                                                       | Rocky Pine Ranch Collection   |
|              | 0 1999.1.11                             | Funnel                              |                             | Granddad's Funnel                 | White enamelware funnel with blue rim. Item h                                                          |                               |
|              | 0 1999.1.12                             | Sifter, Flour<br>Candlestick        |                             | Flour Sifter                      | Tin flour sifter with painted green exterior and I<br>Cast bronze figural candlestick in the form of a |                               |
|              | 0 1999.1.13                             | Guit                                | McMillan, Lucinda           | Stag Candlestick<br>Lucinda Quilt | Hand sewn patchwork quilt made by Lucinda N                                                            |                               |
|              | A 1999.1.15                             | Album, Autograph                    |                             |                                   | Folded leather cover with 32 leaves. This auto                                                         |                               |
|              | A 1333.1.10                             | Album, Autograph                    |                             | Autograph Album of Erre           | Folded learner cover with 32 leaves. This auto-                                                        |                               |
|              |                                         |                                     |                             |                                   |                                                                                                        |                               |
|              |                                         |                                     |                             |                                   |                                                                                                        | ×                             |
|              | Click here to mark res<br>Remove marked | 1                                   | Pr                          | eview List Print List             | V with Image Print Detail, Catalo                                                                      | ig Cards/Labels               |

Searches can be performed on any field that is common to all four catalogs. There are seven pull-down field lists enabling you to search multiple fields at once using the "and" or "or" operator to either narrow or expand the search.