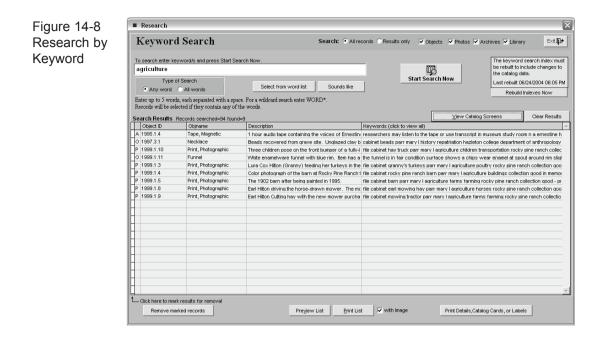

## RESEARCH BY KEYWORD

To access this search method, click on the **by Keyword** command on the Research fly-up menu to reveal the screen in Figure 14-8.

The Keyword search is an indexed search, meaning PastPerfect creates a word list from the entries in the Archives, Library, Objects, and Photo catalogs. If you have made a lot of changes to the catalogs and have not rebuilt the word list recently, you should click **Rebuild Indexes Now** to rebuild the index. This will ensure that the word list reflects recent changes to the catalog data. The last date on which the word list was rebuilt will appear in the yellow box at the top right of the screen. Please note, rebuilding may take several minutes, for this reason, the rebuild can also be included as part of the Reindex process.

#### STARTING A KEYWORD SEARCH

To start a new search, type up to five words in the box on the upper left-hand side of the Keyword Search screen. To select a word from the word list, click on the **Select from word list** command button. The word list will appear.

Next click the **Start Search Now** command button. The search will begin running and the results will appear on the bottom of the screen.

When the search is complete, the number of records searched and found will display. The commands described earlier in this chapter are now available: View Selected Catalog Records, Preview List, Print List, Print Detail, Catalog Cards/ Labels, Remove Marked Records, and Clear Results.